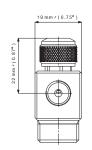

### **SPECIFICATIONS**

| Ports          | Male inlet : G % or ¼ NPT<br>Female outlet: G % or ¼ NPT |
|----------------|----------------------------------------------------------|
| Seat seal      | Metal / metal                                            |
| 0-ring         | EPDM - Standard<br>NBR<br>FPM                            |
| Bottom tapered | No                                                       |

| Max of turns open<br>for max flow | 3 turns                            |
|-----------------------------------|------------------------------------|
| Weight                            | ± 0,085 kg<br>± 0.19 lbs           |
| Temperature range                 | -20°C to + 50°C<br>-4°F to + 122°F |
| Seat orifice size                 | Ø 2,5 mm                           |

| 60 bar<br>870 psi                                       |
|---------------------------------------------------------|
| Cv 0.116. Kv 0,10 (straight)<br>Cv 0.174. Kv 0,15 (90°) |
| OK with P1=30 bar max                                   |
|                                                         |