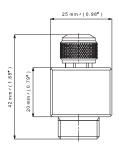

### **SPECIFICATIONS**

| Ports          | Male inlet : G % or ¼ NPT<br>Female outlet: G % or ¼ NPT |
|----------------|----------------------------------------------------------|
| Seat seal      | Metal / metal                                            |
| 0-ring         | EPDM - Standard<br>NBR<br>FPM                            |
| Bottom tapered | No                                                       |

| Max of turns open<br>for max flow | 3 turns                            |
|-----------------------------------|------------------------------------|
| Weight                            | ± 0,085 kg<br>± 0.19 lbs           |
| Temperature range                 | -20°C to + 50°C<br>-4°F to + 122°F |
| Seat orifice size                 | Ø 2,5 mm                           |

| 60 bar<br>870 psi                                       |
|---------------------------------------------------------|
| Cv 0.116. Kv 0,10 (straight)<br>Cv 0.174. Kv 0,15 (90°) |
| OK with P1=30 bar max                                   |
|                                                         |