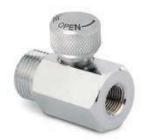

# **RD 10** METERING VALVE

- Needle valve for various pure gases.
- This metering valve has a very precise flow setting and is ideally suited for use on regulators outlet.

### **NEEDLE VALVE**

- ★ Low-pressure
- ★ With needle
- ★ Multi-turn

Special requirements on request

# **KEY FEATURES**

- Purity up to 6.0
- Multi-turn version
- Straight or right angle versionsChrome plated brass or stainless steel
- Small size
- Low torque operation
- Very precise setting
- Delivered with light grey handwheel
- Not to be used as a shut off valve