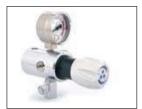

# **RD 10** METERING VALVE

- Needle valve for various pure gases.
- This metering valve has a very precise flow setting and is ideally suited for use on regulators outlet.

### **NEEDLE VALVE**

- ★ Low-pressure
- ★ With needle
- ★ Multi-turn

Special requirements on request

# **KEY FEATURES**

- Purity up to 6.0
- Multi-turn version
- Straight or right angle versionsChrome plated brass or stainless steel
- Small size
- Low torque operation
- Very precise setting
- Delivered with light grey handwheel
- Not to be used as a shut off valve