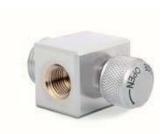

# **RD 10** METERING VALVE

- Needle valve for various pure gases.
- This metering valve has a very precise flow setting and is ideally suited for use on regulators outlet.

### **NEEDLE VALVE**

- ★ Low-pressure
- ★ With needle
- ★ Multi-turn

Special requirements on request

# **KEY FEATURES**

- Purity up to 6.0
- Multi-turn version
- Straight or right angle versionsChrome plated brass or stainless steel
- Small size
- Low torque operation
- Very precise setting
- Delivered with light grey handwheel
- Not to be used as a shut off valve