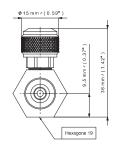

### **SPECIFICATIONS**

| Ports          | Male inlet : G % or ¼ NPT<br>Female outlet: G % or ¼ NPT |
|----------------|----------------------------------------------------------|
| Seat seal      | Metal / metal                                            |
| 0-ring         | EPDM - Standard<br>NBR<br>FPM                            |
| Bottom tapered | No                                                       |

| Max of turns open<br>for max flow | 3 turns                            |
|-----------------------------------|------------------------------------|
| Weight                            | ± 0,085 kg<br>± 0.19 lbs           |
| Temperature range                 | -20°C to + 50°C<br>-4°F to + 122°F |
| Seat orifice size                 | Ø 2,5 mm                           |

| 60 bar<br>870 psi                                       |
|---------------------------------------------------------|
| Cv 0.116. Kv 0,10 (straight)<br>Cv 0.174. Kv 0,15 (90°) |
| OK with P1=30 bar max                                   |
|                                                         |